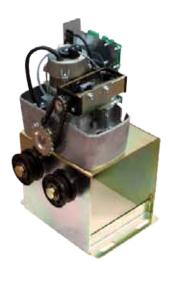

## **CHAIN** ELECTROMECHANICAL SLIDING OPERATOR FOR GATE UP TO 900 LBS /400 KG RESIDENTIAL USE

- It is a unique compact motorized gear box
- Slow down in opening/closing
- Reverse on obstruction
- Easy limit switch adjustable with screws
- Easy manual release with key
- Receiver included
- Ball bearing on the wheels
- Buzzer alarm
- Digital control board GATE 1 DG
- Long lasting yellow zinc metal chassis
- Duty Cycles\*: 30 %
- Duty Cycles depend on gate size and installation.

Ball bearing wheels

Limit switches

User frendly manual release with key

| CODE            | DESCRIPTION                    | MAX LEAF WEIGHT | MAX LEAF LENGTH | DUTY CYCLES % | PCS PER<br>PALLETS |
|-----------------|--------------------------------|-----------------|-----------------|---------------|--------------------|
| 1130BOX-AGN-CSA | TAURUS BOX 900 with steel case | 900 lbs         | 20 feet         | 30            | 12                 |