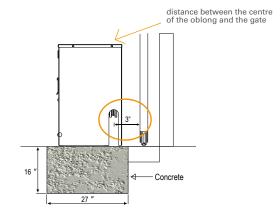

chassis
- Duty Cycles\*: 30 %
- Duty Cycles depend on gate size and installation.



Ball bearing wheels



Limit switches



User frendly manual release with key

| CODE            | DESCRIPTION                    | MAX LEAF WEIGHT | MAX LEAF LENGTH | DUTY CYCLES % | PCS PER<br>PALLETS |
|-----------------|--------------------------------|-----------------|-----------------|---------------|--------------------|
| 1130BOX-AGN-CSA | TAURUS BOX 900 with steel case | 900 lbs         | 20 feet         | 30            | 12                 |

### **CONTROL BOARDS**

| CODE          | DESCRIPTION                           |
|---------------|---------------------------------------|
| 2300A110SLDGR | SLIDE DG 110V Replace (only circuit)  |
| 2300A110G1DGR | GATE 1 DG 110V Replace (only circuit) |



#### ACCESSORIES



#### 12710651





21"

## Dimensions (inches)

# PACKAGE TAURUS BOX

- N.1 Operator TAURUS BOX with GATE 1 DG control board
  N.20 Feet of chain (type 40)
  N.1 Receiver
  N.1 Remote control 433 Mhz
  N.1 Foundation plate
  N.1 Installation accessories Kit
  N.1 Installation instructions and general notice
  N.1 Warning signboard