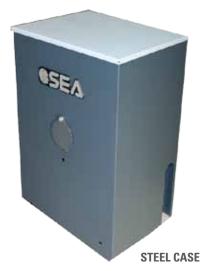

Ball bearing wheels

Limit switches

User frendly manual release with key

| CODE            | DESCRIPTION                    | MAX LEAF WEIGHT | MAX LEAF LENGTH | DUTY CYCLES % | PCS PER<br>PALLETS |
|-----------------|--------------------------------|-----------------|-----------------|---------------|--------------------|
| 1130BOX-AGN-CSA | TAURUS BOX 900 with steel case | 900 lbs         | 20 feet         | 30            | 12                 |

# PACKAGE TAURUS BOX

- N.1 Operator TAURUS BOX with GATE 1 DG control board
  N.20 Feet of chain (type 40)
  N.1 Receiver
  N.1 Remote control 433 Mhz
  N.1 Foundation plate
  N.1 Installation accessories Kit
  N.1 Installation instructions and general notice
  N.1 Warning signboard